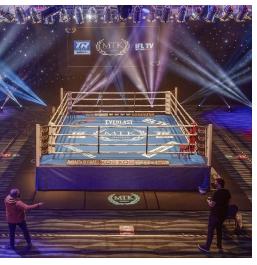

## THE PREMIER SUITE

at the University of **Bolton Stadium** 

ONE OF THE NORTH WEST'S LARGEST MEETING & EVENT SPACES

Bolton Stadium Hotel | De Havilland Way | Bolton | Greater Manchester | BL6 6SF T 01204 673610 | www.boltonstadiumhotel.co.uk

## Why choose the Premier Suite?

125 BEDROOMS

**NATURAL DAYLIGHT** 

LED BLACK STARCLOTH CURTAIN

DIRECT **ACCESS** TO THE TRAIN

**STATION** 

**M61** 

**MEZZANINE** LEVEL FOR PRIVATE BREAKOUT SPACE ENTRANCES