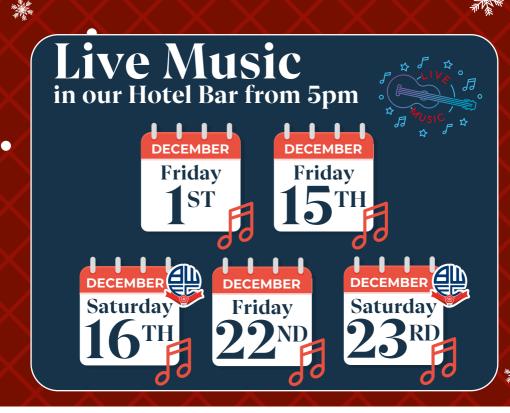

## TRIBUTE NIGHTS Hotel Bar & Lounge

**?**nd

Saturday 2nd December, from 7PM - 1AM, ABBA Tribute Night

2th

Friday 8th December, from 7PM - 1AM, Soul and Motown Night

Saturday 9th December, from 7PM - 1AM, Soul and Motown Night