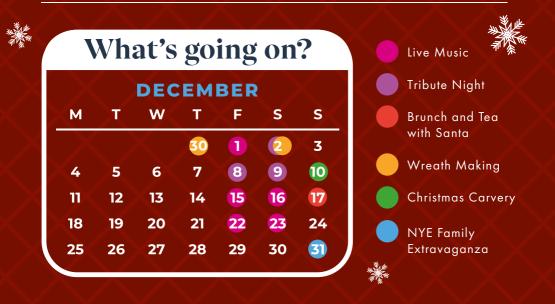

### Pizza & Prosecco Wreath Making Class

**Thursday 30th November,** 7pm – 9pm, Reflections Suite

### **Saturday 2nd December,** 1pm – 3pm, Reflections Suite

£60pp includes: design and take away your own Wreath and bottomless prosecco and pizza

<Scan me for tickets!

To book our events call **01204 673610** or email **christmas@boltonstadiumhotel.co.uk** or scan the QR code to purchase your tickets

## TRIBUTE NIGHTS Hotel Bar & Lounge

**?**nd

Saturday 2nd December, from 7PM - 1AM, ABBA Tribute Night

2th

Friday 8th December, from 7PM - 1AM, Soul and Motown Night

Saturday 9th December, from 7PM - 1AM, Soul and Motown Night

## **Festive Family Carvery**

Sunday 10th December, from 1PM Adults - £20.00 | Children go FREE

(under 12 years)

Children's entertainment from 2.30pm

<Scan me for tickets!

Scan me

for tickets!

**Brunch with Santa** Sunday 17th December, 10am – 1pm

**Tea with Santa** Sunday 17th December, 4pm – 7pm

To book our events call **01204 673610** or email **christmas@boltonstadiumhotel.co.uk** or scan the QR code to purchase your tickets

| Sunday 31st December, 7.30pm - 1am<br>Premier Suite |                         |                                                |  |
|-----------------------------------------------------|-------------------------|------------------------------------------------|--|
| 12/                                                 | <b>£45.00</b> per adult | £20.00<br>per child<br>(up to 12 years)        |  |
|                                                     | From 2pm                | Check-in                                       |  |
| ltinerary                                           | 2pm - 4pm               | Children's Entertainer in the Pure Bar         |  |
|                                                     | 5pm                     | Live Singer in the Pure Bar                    |  |
|                                                     | 6pm - 7.30pm            | Face Painting & Clitter Artist in the Pure Bar |  |
|                                                     | 7.30pm                  | Premier Suite Doors Open                       |  |
|                                                     | 8pm                     | Buffet Opens                                   |  |
|                                                     | 9pm                     | Disco & Entertainment                          |  |
|                                                     | Midnight                | Happy New Year!                                |  |
| 1                                                   | 12.30am                 | Last orders 🚡                                  |  |
|                                                     | lam                     | Event Close                                    |  |