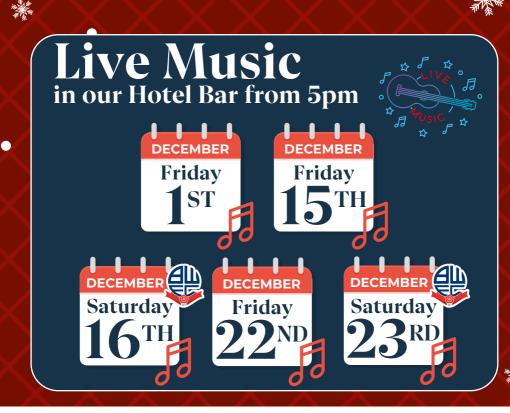

## TRIBUTE NIGHTS Hotel Bar & Lounge

**?**nd

Saturday 2nd December, from 7PM - 1AM, ABBA Tribute Night

2th

Friday 8th December, from 7PM - 1AM, Soul and Motown Night

Saturday 9th December, from 7PM - 1AM, Soul and Motown Night

∧ Scan me for tickets! £12.00 per person includes

complimentary arrival drink

To book our events call **01204 673610** or email **christmas@boltonstadiumhotel.co.uk** or scan the QR code to purchase your tickets