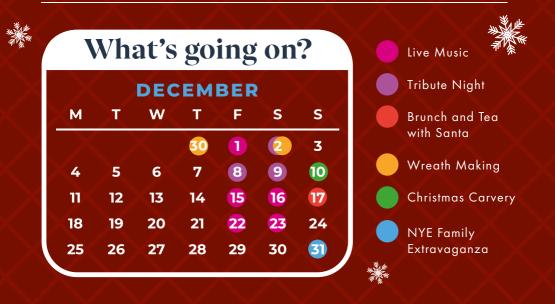

### Pizza & Prosecco Wreath Making Class

**Thursday 30th November,** 7pm – 9pm, Reflections Suite

### **Saturday 2nd December,** 1pm – 3pm, Reflections Suite

£65pp includes: design and take away your own Wreath and bottomless prosecco and pizza

<Scan me for tickets!

To book our events call **01204 673610** or email **christmas@boltonstadiumhotel.co.uk** or scan the QR code to purchase your tickets

## TRIBUTE NIGHTS Hotel Bar & Lounge

**?**nd

Saturday 2nd December, from 7PM - 1AM, ABBA Tribute Night

2th

Friday 8th December, from 7PM - 1AM, Soul and Motown Night

Saturday 9th December, from 7PM - 1AM, Soul and Motown Night

## **Festive Family Carvery**

Sunday 10th December, from 1PM Adults - £20.00 | Children go FREE

(under 12 years)

Children's entertainment from 2.30pm

<Scan me for tickets!

Scan me

for tickets!

**Brunch with Santa** Sunday 17th December, 10am – 1pm

**Tea with Santa** Sunday 17th December, 4pm – 7pm

To book our events call **01204 673610** or email **christmas@boltonstadiumhotel.co.uk** or scan the QR code to purchase your tickets

| Sunday 31st December, 7.30pm - 1am<br>Premier Suite |                         |                                                |  |
|-----------------------------------------------------|-------------------------|------------------------------------------------|--|
| 12/                                                 | <b>£45.00</b> per adult | £20.00<br>per child<br>(up to 12 years)        |  |
|                                                     | From 2pm                | Check-in                                       |  |
| ltinerary                                           | 2pm - 4pm               | Children's Entertainer in the Pure Bar         |  |
|                                                     | 5pm                     | Live Singer in the Pure Bar                    |  |
|                                                     | 6pm - 7.30pm            | Face Painting & Clitter Artist in the Pure Bar |  |
|                                                     | 7.30pm                  | Premier Suite Doors Open                       |  |
|                                                     | 8pm                     | Buffet Opens                                   |  |
|                                                     | 9pm                     | Disco & Entertainment                          |  |
|                                                     | Midnight                | Happy New Year!                                |  |
| 1                                                   | 12.30am                 | Last orders 🚡                                  |  |
|                                                     | lam                     | Event Close                                    |  |